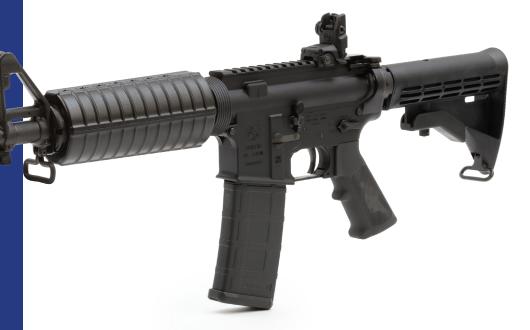

## **COLT CARBINE**

CR6920

## **FEATURES**

- ➤ This Semi-Automatic Colt Carbine is the standard by which all Modern Sporting Rifles and Law Enforcement Carbines are judged
- ➤ Fixed A2 Front sight and Magpul® MBUS® Rear Sight
- The Barrel with Grenade Launcher cutout, Dual Heatshield Handguards, Flat Top Upper Receiver, and Buttstock define this modern classic

Model Name

**Carbine** 

Caliber

5.56x45MM

Capacity

30 + 1

Availability

**Standard** 

Distribution

UPC Code

098289023513

Upper Rec. Material

7075-T6 Aluminum

Upper Rec. Finish

**Black Hardcoat** 

**Anodized** 

Barrel Material

4150 CMV

Barrel Technical

1:7RH, 6 Groove, Chrome

Lined

Barrel Length

16.1"

Overall Length

32-35.5" (81-90cm)

**Unloaded Weight** 

6.29 lbs (2.85 kg)

Safeties

**Reversable Safety** 

Selector

Lower Rec. Material

7075-T6 Aluminum

Lower Rec. Finish

**Black Hardcoat Anodized** 

Front Sight

**A2 Fixed Front Sight** 

Rear Sight

Magpul® MBUS® Rear Sight

Fire Mode

Semi-Automatic

Trigger Type

Single Stage

Grip

**Government A2 Grip** 

Operating System

Direct Gas

**Impingement** 

Included Accessories

30rd Magpul®

PMAG® Magazine,

Manual, Cable Lock